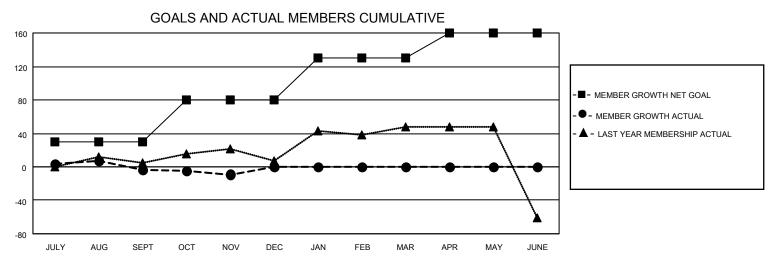

## District 310 D

| Clubs RESULTS FOR 2021-2022 |   |   |   | Members RESULTS FOR 2021-2022 |    |    |    |
|-----------------------------|---|---|---|-------------------------------|----|----|----|
|                             |   |   |   |                               |    |    |    |
| JULY/AUG/SEPT               | 1 | 0 | 0 | JULY/AUG/SEPT                 | 30 | 19 | 23 |
| OCT/NOV/DEC                 | 1 | 0 | 1 | OCT/NOV/DEC                   | 50 | 12 | 17 |
| JAN/FEB/MAR                 | 0 | 0 | 0 | JAN/FEB/MAR                   | 50 | 0  | 0  |
| APR/MAY/JUNE                | 0 | 0 | 0 | APR/MAY/JUNE                  | 30 | 0  | 0  |